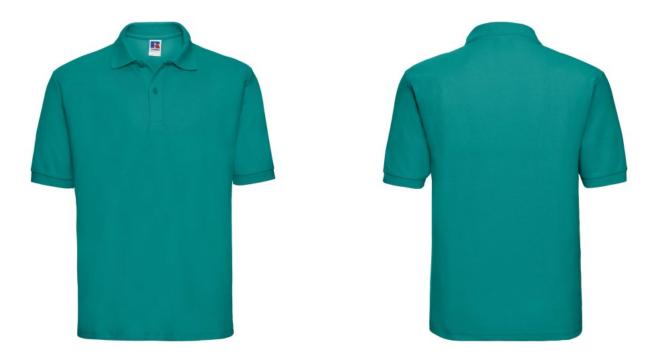

# **RUSSELL MEN'S CLASSIC POLYCOTTON POLO**

### **Basic informations**

| Colors              |  |  | _ |  | Г |
|---------------------|--|--|---|--|---|
| Color: Winter green |  |  |   |  |   |
| Size: M             |  |  |   |  |   |
| Printing type: Vez  |  |  |   |  |   |
| Height: 27          |  |  |   |  |   |
| Width: 37.8         |  |  |   |  |   |
| Length: 58.1        |  |  |   |  |   |
| Size: M             |  |  |   |  |   |
|                     |  |  |   |  |   |

#### **Specification**

RUSSELL men's CLASSIC POLYCOTTON POLO made of single twin yarn to produce fine and strong pike material. Classic stitching on the side, collar and shoulder reinforcement, double stitch along the shoulders, bottom and around the armpits, additional stitching around the shoulder pads, two buttons colored T-shirt, spare button Wtr EmWomen M