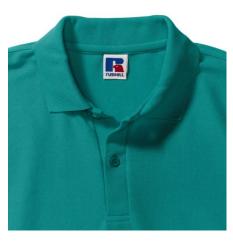

#### **Specification**

RUSSELL men's CLASSIC POLYCOTTON POLO made of single twin yarn to produce fine and strong pike material. Classic stitching on the side, collar and shoulder reinforcement, double stitch along the shoulders, bottom and around the armpits, additional stitching around the shoulder pads, two buttons colored T-shirt, spare button Wtr EmWomen M